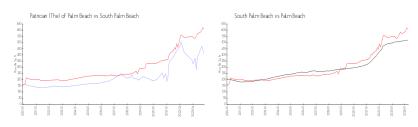

#### **Market Information**

Patrician (The) of \$413/sq. ft. South Palm Beach: \$610/sq. ft.

Palm Beach:

South Palm Beach: \$610/sq. ft. Palm Beach: \$469/sq. ft.