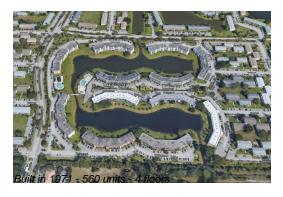

## **Building Information**

Number of units: 560 Number of active listings for rent: 0 Number of active listings for sale: 19 Building inventory for sale: 3% Number of sales over the last 12 months: 29 Number of sales over the last 6 months: 16 Number of sales over the last 3 months: