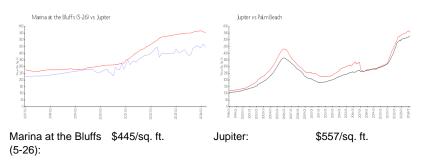

r>\$497 |
|---------------|---------------------|--------------------------|-------------------------|---------------|
| 301           | 1,385 sq ft         | May 2024                 | \$675,000               | \$487         |
| 106           | 1,385 sq ft         | Apr 2024                 | \$540,000               | \$390         |
| 401           | 1,385 sq ft         | Apr 2024                 | \$680,000               | \$491         |
| 301           | 1,385 sq ft         | Apr 2024                 | \$539,000               | \$389         |
| 205           | 1,385 sq ft         | Apr 2024                 | \$670,000               | \$484         |
| 202           | 1,385 sq ft         | Apr 2024                 | \$632,500               | \$457         |

# **Market Information**



Jupiter: \$557/sq. ft. Palm Beach: \$475/sq. ft.

# Inventory for Sale

| Marina at the Bluffs (5-26) | 3% |
|-----------------------------|----|
| Jupiter                     | 3% |
| Palm Beach                  | 3% |

# Avg. Time to Close Over Last 12 Months

| Marina at the Bluffs (5-26) | 67 days |
|-----------------------------|---------|
| Jupiter                     | 66 days |
| Palm Beach                  | 56 days |