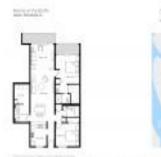

#### **Unit Information**

MLS Number: Status: Size: Bedrooms: Full Bathrooms: Half Bathrooms: Parking Spaces: View: List Price: List PPSF: Valuated Price: Valuated PPSF: RX-10969006 Active 1,575 Sq ft. 2 2 0 2+ Spaces,Assigned Lagoon,Marina \$690,000 \$438 \$604,000 \$436