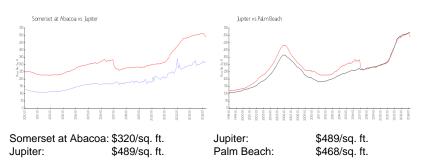

### **Inventory for Sale**

| Somerset at Abacoa | 0% |
|--------------------|----|
| Jupiter            | 3% |
| Palm Beach         | 3% |

Somerset at Abacoa Jupiter Palm Beach 43 days 66 days 56 days