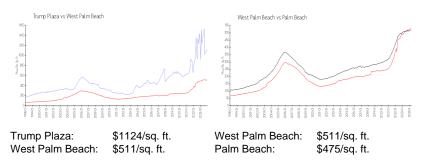

## **Market Information**

#### **Inventory for Sale**

| Trump Plaza     | 11% |
|-----------------|-----|
| West Palm Beach | 4%  |
| Palm Beach      | 3%  |

## Avg. Time to Close Over Last 12 Months

| Trump Plaza     | 295 days |
|-----------------|----------|
| West Palm Beach | 52 days  |
| Palm Beach      | 56 days  |