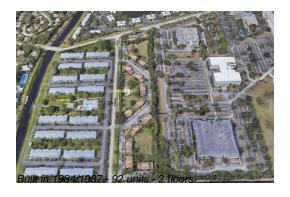

### **Building Information**

Number of units:92Number of active listings for rent:0Number of active listings for sale:0Building inventory for sale:0%Number of sales over the last 12 months:4Number of sales over the last 6 months:4Number of sales over the last 3 months:1