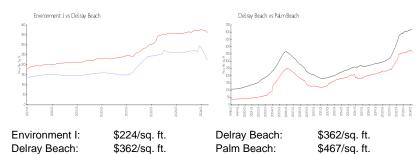

## **Inventory for Sale**

Environment I 0%
Delray Beach 2%
Palm Beach 3%

### Avg. Time to Close Over Last 12 Months

Environment I 45 days
Delray Beach 54 days
Palm Beach 56 days