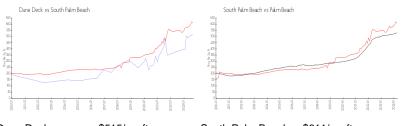

#### **Market Information**

Dune Deck: \$515/sq. ft. South Palm Beach: \$611/sq. ft. South Palm Beach: \$475/sq. ft.