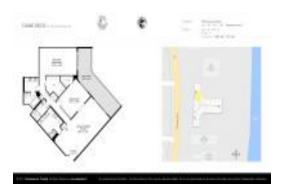

## Unit 510 - Dune Deck

510 - 610 S Ocean Blvd, South Palm Beach, FL, Palm Beach 33480

#### **Unit Information**

 MLS Number:
 RX-10969089

 Status:
 Active

 Size:
 1,687 Sq ft.

Bedrooms: 3
Full Bathrooms: 2
Half Bathrooms: 0

Parking Spaces: Assigned, Deeded

 View:
 Ocean

 List Price:
 \$699,000