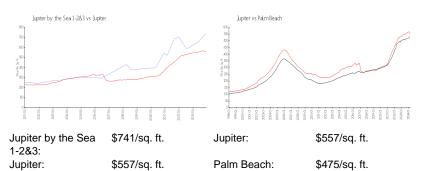

#### **Market Information**

#### **Inventory for Sale**

| Jupiter by the Sea 1-2&3 | 3% |
|--------------------------|----|
| Jupiter                  | 3% |
| Palm Beach               | 3% |

## Avg. Time to Close Over Last 12 Months

| Jupiter by the Sea 1-2&3 | n/a     |
|--------------------------|---------|
| Jupiter                  | 66 days |
| Palm Beach               | 56 days |