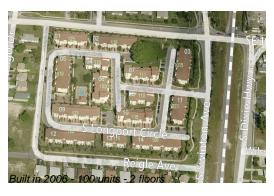

# Unit 118 N Longport Cir # D1 - Village at **Swinton Square**

118 N Longport Cir # D1 - 125 N Longport Cir, Delray Beach, FL, Palm Beach 33483

The above valuated price is a baseline figure that does not take into account any specific renovation, upgrade, split, merge, or deterioration of the unit.

100 Number of units: Number of active listings for rent: 0 Number of active listings for sale: 3 Building inventory for sale: 3% Number of sales over the last 12 months: Number of sales over the last 6 months: Number of sales over the last 3 months: