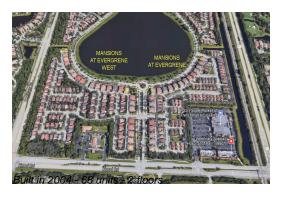

# Unit 153 Evergrene Pkwy # 9-C - Mansions at Evergrene (West)

153 Evergrene Pkwy # 9-C - 101-237 Evergrene Pkwy, Palm Beach Gardens, FL, Palm Beach 33410

Number of units: 68
Number of active listings for rent: 0
Number of active listings for sale: 1
Building inventory for sale: 1%
Number of sales over the last 12 months: 10
Number of sales over the last 6 months: 4
Number of sales over the last 3 months: 4