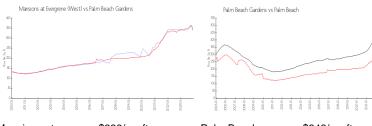

### **Market Information**

Mansions at

Gardens:

\$338/sq. ft.

Palm Beach Gardens:

\$342/sq. ft.

Evergrene (West):
Palm Beach \$3

\$342/sq. ft.

Palm Beach:

\$475/sq. ft.