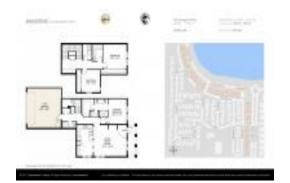

#### **Unit Information**

 MLS Number:
 RX-10969212

 Status:
 Active

 Size:
 1,610 Sq ft.

Bedrooms: 3
Full Bathrooms: 2
Half Bathrooms: 1

Parking Spaces: Garage - Attached, Guest, Open

 View:
 Lake

 Rental Price:
 \$6,500

 List PPSF:
 \$4

 Valuated Price:
 \$545,000

 Valuated PPSF:
 \$339

The above valuated price is a baseline figure that does not take into account any specific renovation, upgrade, split, merge, or deterioration of the unit.