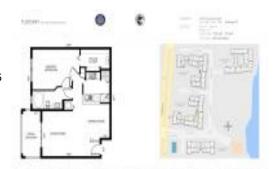

# Unit 2114 Tuscany Way - Tuscany on the Intracoastal

2114 Tuscany Way - 1103-4417 Tuscany Wy, Boynton Beach, FL, Palm Beach 33435

#### **Unit Information**

 MLS Number:
 RX-10969273

 Status:
 Active

 Size:
 787 Sq ft.

 Bedrooms:
 1

 Full Bathrooms:
 1

 Half Bathrooms:
 0

 Parking Spaces:
 Assigned

 View:
 Garden

 List Price:
 \$274,000

 List PPSF:
 \$348

 Valuated Price:
 \$220,000

 Valuated PPSF:
 \$293

The above valuated price is a baseline figure that does not take into account any specific renovation, upgrade, split, merge, or deterioration of the unit.