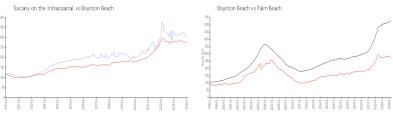

#### **Market Information**

Tuscany on the Intracoastal:

\$302/sq. ft.

Boynton Beach:

\$276/sq. ft.

Boynton Beach: \$276/sq. ft.

Palm Beach: \$475/sq. ft.