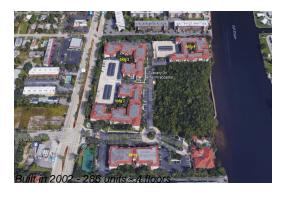

### **Building Information**

Number of units: 286
Number of active listings for rent: 0
Number of active listings for sale: 13
Building inventory for sale: 4%
Number of sales over the last 12 months: 19
Number of sales over the last 6 months: 9
Number of sales over the last 3 months: 6

#### **Building Association Information**

Tuscany On the Intracoastal 3104 Tuscany Way, Boynton Beach, FL 33435 Phone (561) 369-3433