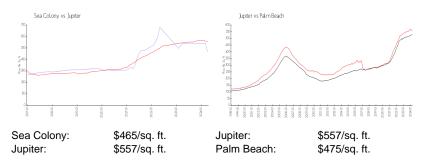

#### **Inventory for Sale**

| Sea Colony | 2% |
|------------|----|
| Jupiter    | 3% |
| Palm Beach | 3% |

#### Avg. Time to Close Over Last 12 Months

| Sea Colony | 65 days |
|------------|---------|
| Jupiter    | 66 days |
| Palm Beach | 56 days |