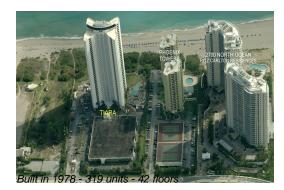

### **Building Information**

| Number of units:                         | 319 |
|------------------------------------------|-----|
| Number of active listings for rent:      | 37  |
| Number of active listings for sale:      | 11  |
| Building inventory for sale:             | 3%  |
| Number of sales over the last 12 months: | 11  |
| Number of sales over the last 6 months:  | 8   |
| Number of sales over the last 3 months:  | 6   |
|                                          |     |