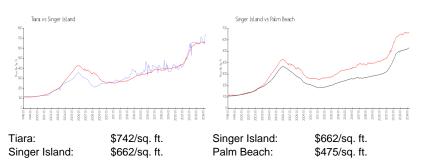

## **Market Information**

### **Inventory for Sale**

| Tiara         | 3% |
|---------------|----|
| Singer Island | 4% |
| Palm Beach    | 3% |

## Avg. Time to Close Over Last 12 Months

| Tiara         | 74 days |
|---------------|---------|
| Singer Island | 82 days |
| Palm Beach    | 56 days |