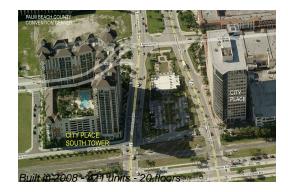

# **Unit MPH-15 - City Place South Tower**

MPH-15 - 550 Okeechobee Blvd, West Palm Beach, FL, Palm Beach 33401

#### **Building Information**

| Number of units:                         | 421 |
|------------------------------------------|-----|
| Number of active listings for rent:      | 9   |
| Number of active listings for sale:      | 29  |
| Building inventory for sale:             | 6%  |
| Number of sales over the last 12 months: | 24  |
| Number of sales over the last 6 months:  | 9   |
| Number of sales over the last 3 months:  | 5   |