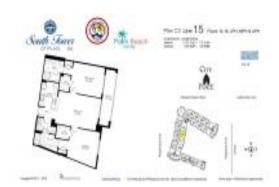

# **Unit MPH-15 - City Place South Tower**

MPH-15 - 550 Okeechobee Blvd, West Palm Beach, FL, Palm Beach 33401

# **Unit Information**

| MLS Number:<br>Status:<br>Size:<br>Bedrooms:<br>Full Bathrooms:<br>Half Bathrooms:<br>Parking Spaces:<br>View: | RX-10969329<br>Active<br>1,428 Sq ft.<br>2<br>2<br>0 |
|----------------------------------------------------------------------------------------------------------------|------------------------------------------------------|
| List Price:                                                                                                    | \$995,000                                            |
| List PPSF:                                                                                                     | \$697                                                |
| Valuated Price:                                                                                                | \$879,000                                            |
| Valuated PPSF:                                                                                                 | \$729                                                |