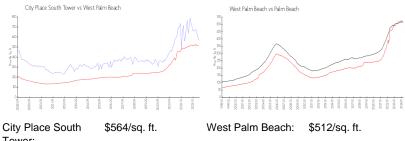

## **Market Information**

Tower: West Palm Beach: \$512

| 4/sq. ft. | West Palm Be |
|-----------|--------------|
| 2/sq. ft. | Palm Beach:  |

\$467/sq. ft.