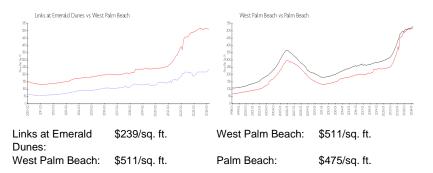

#### **Unit Information**

| MLS Number:             | RX-10969346   |
|-------------------------|---------------|
| Status:                 | Active        |
| Size:                   | 1,391 Sq ft.  |
| Bedrooms:               | 3             |
| Full Bathrooms:         | 2             |
| Half Bathrooms:         | 1             |
| Parking Spaces:<br>View | Assigned,Open |
| List Price:             | \$355,000     |
| List PPSF:              | \$255         |
| Valuated Price:         | \$332,000     |
| Valuated PPSF:          | \$239         |

### **Recent Sales**

| Unit # | Size        | Closing Date | Sale Price | PPSF  |
|--------|-------------|--------------|------------|-------|
| 703    | 1,372 sq ft | Apr 2024     | \$309,999  | \$226 |
| 1202   | 1,607 sq ft | Feb 2024     | \$325,000  | \$202 |
| 112    | 1,396 sq ft | Feb 2024     | \$325,000  | \$233 |
| 603    | 1,639 sq ft | Jan 2024     | \$345,000  | \$210 |
| 506    | 1,379 sq ft | Sep 2023     | \$341,500  | \$248 |