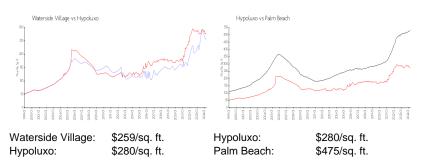

## **Inventory for Sale**

| Waterside Village | 0% |
|-------------------|----|
| Hypoluxo          | 2% |
| Palm Beach        | 3% |

Waterside Village Hypoluxo Palm Beach 30 days 64 days 56 days