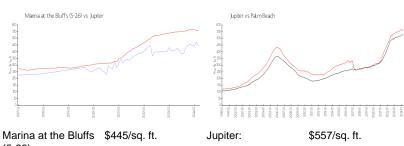

#### **Market Information**

\$475/sq. ft.

(5-26): Jupiter: \$557/sq. ft. Palm Beach: