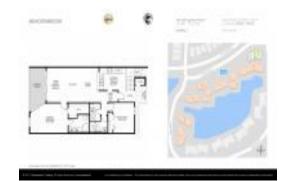

#### **Unit Information**

 MLS Number:
 RX-10969408

 Status:
 Active

 Size:
 1,250 Sq ft.

 Bedrooms:
 2

Bedrooms: 2
Full Bathrooms: 2
Half Bathrooms: 0

Parking Spaces: Assigned, Guest

View: