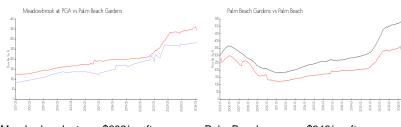

### **Market Information**

Meadowbrook at

\$282/sq. ft.

Palm Beach Gardens:

\$342/sq. ft.

PGA: Palm Beach

Palm Beach \$342/sq. ft. Gardens:

Palm Beach:

\$475/sq. ft.