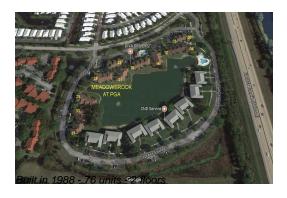

# Unit 101 Cypress Point Dr - Meadowbrook at PGA

101 Cypress Point Dr - 100-237 Cypress Point Dr, Palm Beach Gardens, FL, Palm Beach 33418

Number of units: 76
Number of active listings for rent: 0
Number of active listings for sale: 0
Building inventory for sale: 0%
Number of sales over the last 12 months: 4
Number of sales over the last 6 months: 3
Number of sales over the last 3 months: 1