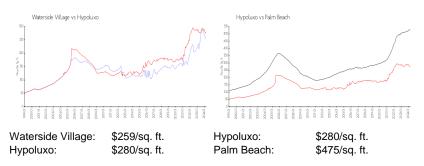

## **Inventory for Sale**

| Waterside Village | 0% |
|-------------------|----|
| Hypoluxo          | 2% |
| Palm Beach        | 3% |

Waterside Village Hypoluxo Palm Beach 30 days 64 days 56 days