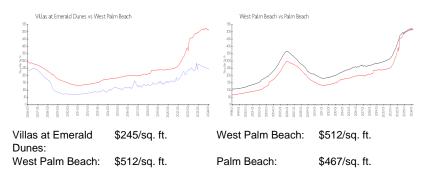

#### **Market Information**

#### **Inventory for Sale**

| Villas at Emerald Dunes | 3% |
|-------------------------|----|
| West Palm Beach         | 3% |
| Palm Beach              | 3% |