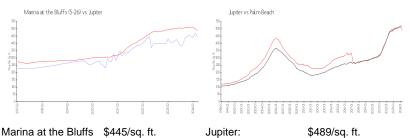

#### **Market Information**

Marina at the Bluffs \$445/sq. ft.

(5-26):

Jupiter: \$489/sq. ft. Palm Beach: \$468/sq. ft.