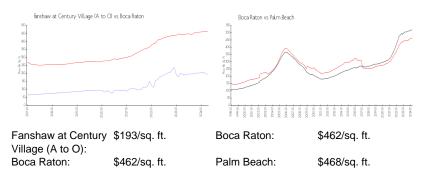

# Inventory for Sale

| Fanshaw at Century Village (A to O) | 4% |
|-------------------------------------|----|
| Boca Raton                          | 3% |
| Palm Beach                          | 3% |

# Avg. Time to Close Over Last 12 Months

| Fanshaw at Century Village (A to O) | 49 days |
|-------------------------------------|---------|
| Boca Raton                          | 57 days |
| Palm Beach                          | 56 days |