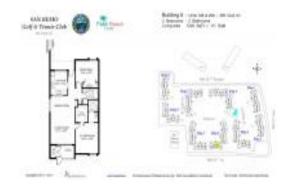

# Unit 350 Club Cir # 208 - San Remo Golf & Tennis Club

350 Club Cir # 208 - 5150 E Club Cir, Boca Raton, FL, Palm Beach 33487

#### **Unit Information**

 MLS Number:
 RX-10969531

 Status:
 Active

 Size:
 1,200 Sq ft.

 Bedrooms:
 2

Full Bathrooms: 2
Half Bathrooms: 0

Parking Spaces: Assigned, Guest

View: