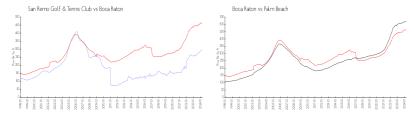

#### **Market Information**

San Remo Golf & \$297/sq. ft. Boca Raton: \$462/sq. ft.

Tennis Club:

Boca Raton: \$462/sq. ft. Palm Beach: \$468/sq. ft.