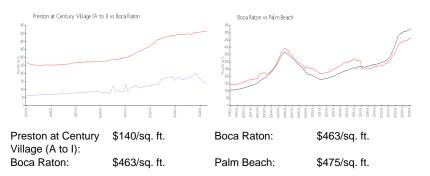

#### **Unit Information**

| MLS Number:<br>Status:<br>Size:<br>Bedrooms:<br>Full Bathrooms:<br>Half Bathrooms:<br>Parking Spaces:<br>View: | RX-10969550<br>Active<br>810 Sq ft.<br>1<br>1<br>1 |
|----------------------------------------------------------------------------------------------------------------|----------------------------------------------------|
| List Price:                                                                                                    | \$99,900                                           |
| List PPSF:                                                                                                     | \$123                                              |
| Valuated Price:                                                                                                | \$100,000                                          |
| Valuated PPSF:                                                                                                 | \$140                                              |

## Avg. Time to Close Over Last 12 Months

| Preston at Century Village (A to I) | 68 days |
|-------------------------------------|---------|
| Boca Raton                          | 57 days |
| Palm Beach                          | 56 days |