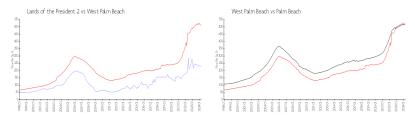

#### **Market Information**

Lands of the \$228/sq. ft. West Palm Beach: \$512/sq. ft. President 2:

West Palm Beach: \$512/sq. ft. Palm Beach: \$467/sq. ft.