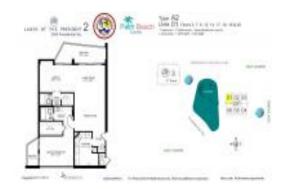

# Unit 301 - Lands of the President 2

301 - 2000 Presidential Wy, West Palm Beach, FL, Palm Beach 33401

## **Unit Information**

 MLS Number:
 RX-10969570

 Status:
 Active

 Size:
 1,496 Sq ft.

Bedrooms: 2
Full Bathrooms: 2
Half Bathrooms: 0

 Parking Spaces:
 Assigned, Guest

 View:
 Golf, Pond

 List Price:
 \$379,000