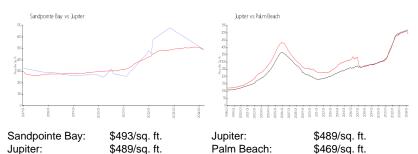

#### **Market Information**

## **Inventory for Sale**

Sandpointe Bay 2%
Jupiter 3%
Palm Beach 3%

## Avg. Time to Close Over Last 12 Months

Sandpointe Bay n/a Jupiter 66 days Palm Beach 56 days