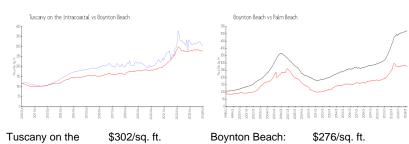

#### **Unit Information**

MLS Number: RX-10969597 Status: Active 1,225 Sq ft. Size: Bedrooms: 2

Full Bathrooms: 2 Half Bathrooms: 0

Assigned,Covered Parking Spaces: View: Garden, Tennis List Price: \$389,000 List PPSF: \$318 \$370,000 Valuated Price: \$302 Valuated PPSF: