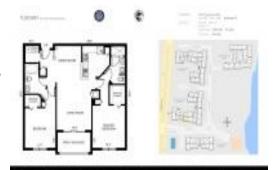

# Unit 2407 Tuscany Way - Tuscany on the Intracoastal

2407 Tuscany Way - 1103-4417 Tuscany Wy, Boynton Beach, FL, Palm Beach 33435

The above valuated price is a baseline figure that does not take into account any specific renovation, upgrade, split, merge, or deterioration of the unit.

Number of units: 286 Number of active listings for rent: 0 Number of active listings for sale: 13 Building inventory for sale: 4% Number of sales over the last 12 months: 18 Number of sales over the last 6 months: Number of sales over the last 3 months: