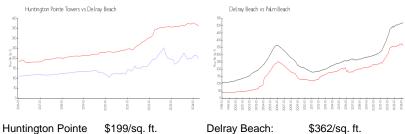

#### **Market Information**

Towers:

Delray Beach: \$362/sq. ft. Palm Beach: \$469/sq. ft.