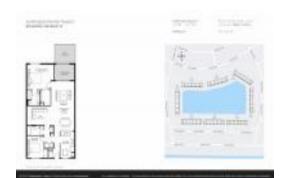

# Unit 6149 Pointe Regal Cir # 407 - Huntington Pointe Towers

6149 Pointe Regal Cir # 407 - 14095-14111 Royal Vista Dr, Delray Beach, FL, Palm Beach 33484

#### **Unit Information**

 MLS Number:
 RX-10969634

 Status:
 Active

 Size:
 1,392 Sq ft.

Bedrooms: 2
Full Bathrooms: 2
Half Bathrooms: 0

Parking Spaces: Assigned, Deeded

 View:
 Lake

 List Price:
 \$349,000