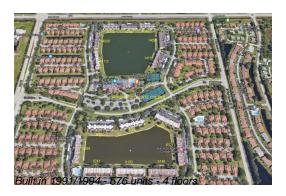

### **Building Information**

Number of units: 576
Number of active listings for rent: 0
Number of active listings for sale: 22
Building inventory for sale: 3%
Number of sales over the last 12 months: 32
Number of sales over the last 6 months: 15
Number of sales over the last 3 months: 9