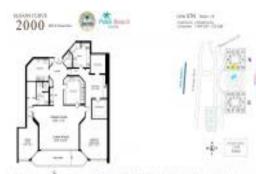

# Unit 107-N - 2000 at Sloans Curve

107-N - 2000 S Ocean Blvd, Palm Beach, FL, Palm Beach 33480

## **Unit Information**

| MLS Number:<br>Status:<br>Size:<br>Bedrooms:<br>Full Bathrooms:<br>Half Bathrooms: | RX-10969635<br>Active<br>2,950 Sq ft.<br>2<br>2  |
|------------------------------------------------------------------------------------|--------------------------------------------------|
| Parking Spaces:<br>View:                                                           | 2+ Spaces                                        |
| List Price:<br>List PPSF:<br>Valuated Price:<br>Valuated PPSF:                     | \$3,575,000<br>\$1,212<br>\$2,656,000<br>\$1,065 |