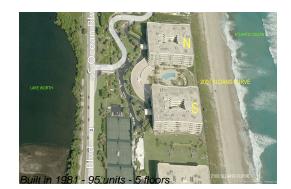

# Unit 107-N - 2000 at Sloans Curve

107-N - 2000 S Ocean Blvd, Palm Beach, FL, Palm Beach 33480

## **Building Information**

| Number of units:                         | 95  |
|------------------------------------------|-----|
| Number of active listings for rent:      | 0   |
| Number of active listings for sale:      | 16  |
| Building inventory for sale:             | 16% |
| Number of sales over the last 12 months: | 14  |
| Number of sales over the last 6 months:  | 6   |
| Number of sales over the last 3 months:  | 5   |