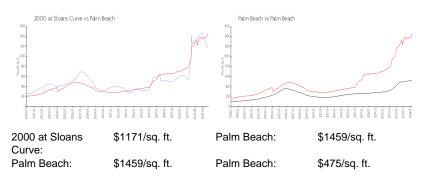

istings for rent:      | 0   |
| Number of active listings for sale:      | 16  |
| Building inventory for sale:             | 16% |
| Number of sales over the last 12 months: | 14  |
| Number of sales over the last 6 months:  | 6   |
| Number of sales over the last 3 months:  | 5   |

### **Building Association Information**

The Residences At Sloans Curve Inc, 18 Sloans Curve Drive Palm Beach, FL 33480 Phone: (561) 582-1203

# **Recent Sales**

| Unit # | Size        | Closing Date | Sale Price  | PPSF    |
|--------|-------------|--------------|-------------|---------|
| 507s   | 2,841 sq ft | Nov 2023     | \$3,100,000 | \$1,091 |
| 204 N  | 3,280 sq ft | Jun 2023     | \$4,600,000 | \$1,402 |
| 503s   | 2,840 sq ft | Jun 2023     | \$3,698,300 | \$1,302 |

### **Market Information**



### **Inventory for Sale**

| 2000 at Sloans Curve | 17% |
|----------------------|-----|
| Palm Beach           | 4%  |
| Palm Beach           | 3%  |





## Avg. Time to Close Over Last 12 Months

2000 at Sloans Curve Palm Beach Palm Beach n/a 81 days 56 days