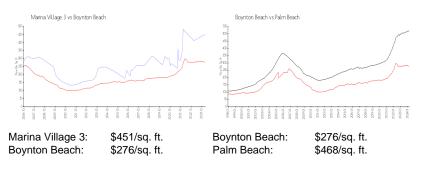

#### **Inventory for Sale**

| Marina Village 3 | 7% |
|------------------|----|
| Boynton Beach    | 2% |
| Palm Beach       | 3% |

#### Avg. Time to Close Over Last 12 Months

| Marina Village 3 | 92 days |
|------------------|---------|
| Boynton Beach    | 48 days |
| Palm Beach       | 56 days |