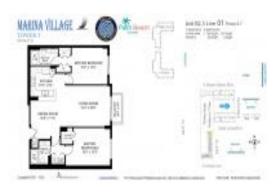

# **Unit Information**

| MLS Number:     | RX-10969638                                             |
|-----------------|---------------------------------------------------------|
| Status:         | Active                                                  |
| Size:           | 1,156 Sq ft.                                            |
| Bedrooms:       | 2                                                       |
| Full Bathrooms: | 2                                                       |
| Half Bathrooms: | 0                                                       |
| Parking Spaces: | 2+ Spaces, Assigned, Garage<br>Attached, Under Building |
| View:           | Canal, Intracoastal, Marina                             |
| Rental Price:   | \$3,750                                                 |
| List PPSF:      | \$3                                                     |
| Valuated Price: | \$506,000                                               |
| Valuated PPSF:  | \$438                                                   |