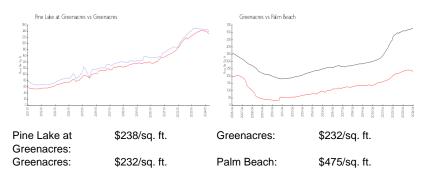

|

The above valuated price is a baseline figure that does not take into account any specific renovation, upgrade, split, merge, or deterioration of the unit.

#### **Building Information**

| Number of units:                         | 78 |
|------------------------------------------|----|
| Number of active listings for rent:      | 1  |
| Number of active listings for sale:      | 0  |
| Building inventory for sale:             | 0% |
| Number of sales over the last 12 months: | 4  |
| Number of sales over the last 6 months:  | 4  |
| Number of sales over the last 3 months:  | 2  |

## **Building Association Information**

Pine Lake At Green Acres Townhome Association, I 3082 S Jog Road Greenacres, FL33467-2053 (561) 471-5399

## **Market Information**



#### **Inventory for Sale**

| Pine Lake at Greenacres | 0% |
|-------------------------|----|
| Greenacres              | 1% |
| Palm Beach              | 3% |

#### Avg. Time to Close Over Last 12 Months

| Pine Lake at Greenacres | 56 days |
|-------------------------|---------|
| Greenacres              | 29 days |
| Palm Beach              | 56 days |