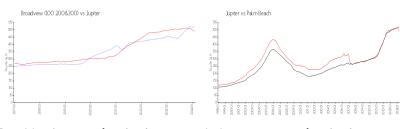

#### **Unit Information**

 MLS Number:
 RX-10969746

 Status:
 Active

 Size:
 1,272 Sq ft.

 Bedrooms:
 2

Full Bathrooms: 2
Half Bathrooms: 0

Parking Spaces: Assigned

View: Intracoastal,Lake,Ocean,Pool