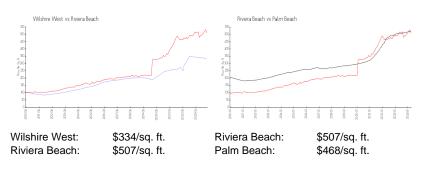

#### **Inventory for Sale**

| Wilshire West | 6% |
|---------------|----|
| Riviera Beach | 4% |
| Palm Beach    | 3% |