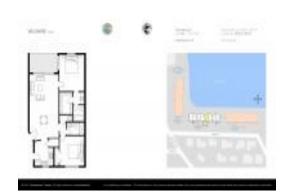

#### **Unit Information**

| MLS Number:     | RX-10969760  |
|-----------------|--------------|
| Status:         | Active       |
| Size:           | 859 Sq ft.   |
| Bedrooms:       | 2            |
| Full Bathrooms: | 2            |
| Half Bathrooms: | 0            |
| Parking Spaces: | Assigned     |
| View:           | Intracoastal |
| List Price:     | \$349.000    |
| List PPSF:      | \$406        |
| Valuated Price: | \$291,000    |
| Valuated PPSF:  | \$339        |