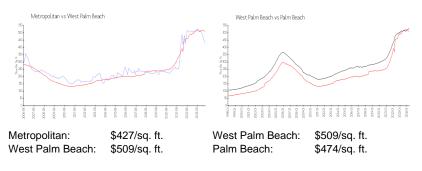

#### **Inventory for Sale**

| Metropolitan    | 6% |
|-----------------|----|
| West Palm Beach | 3% |
| Palm Beach      | 3% |

## Avg. Time to Close Over Last 12 Months

| Metropolitan    | 69 days |
|-----------------|---------|
| West Palm Beach | 53 days |
| Palm Beach      | 57 days |