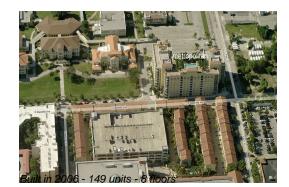

#### **Building Information**

| Number of units:                         | 149 |
|------------------------------------------|-----|
| Number of active listings for rent:      | 1   |
| Number of active listings for sale:      | 9   |
| Building inventory for sale:             | 6%  |
| Number of sales over the last 12 months: | 6   |
| Number of sales over the last 6 months:  | 2   |
| Number of sales over the last 3 months:  | 1   |