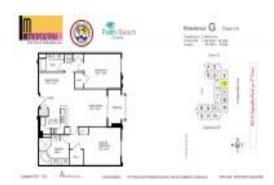

# Unit 7-G - Metropolitan

7-G - 403 S Sapodilla Av, West Palm Beach, FL, Palm Beach 33401

## **Unit Information**

| MLS Number:<br>Status:<br>Size:<br>Bedrooms:<br>Full Bathrooms:<br>Half Bathrooms:<br>Parking Spaces:<br>View:<br>Rental Price:<br>List PPSF: | RX-10969779<br>Cancelled<br>1,392 Sq ft.<br>2<br>2<br>0<br>\$4,250<br>\$3 |
|-----------------------------------------------------------------------------------------------------------------------------------------------|---------------------------------------------------------------------------|
|                                                                                                                                               | <b>+</b> -                                                                |
| Valuated Price:<br>Valuated PPSF:                                                                                                             | \$571,000<br>\$430                                                        |