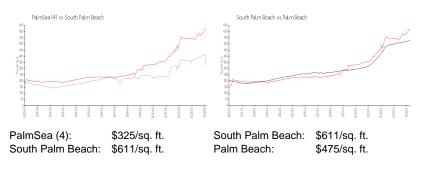

#### **Inventory for Sale**

| PalmSea (4)      | 2% |
|------------------|----|
| South Palm Beach | 6% |
| Palm Beach       | 3% |

## Avg. Time to Close Over Last 12 Months

| PalmSea (4)      | 49 days |
|------------------|---------|
| South Palm Beach | 75 days |
| Palm Beach       | 56 days |