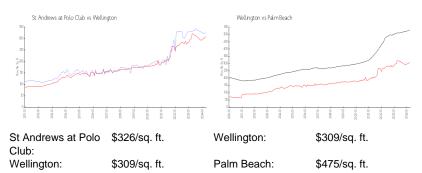

#### **Inventory for Sale**

| St Andrews at Polo Club | 3% |
|-------------------------|----|
| Wellington              | 2% |
| Palm Beach              | 3% |

## Avg. Time to Close Over Last 12 Months

| St Andrews at Polo Club | 79 days |
|-------------------------|---------|
| Wellington              | 67 days |
| Palm Beach              | 56 days |