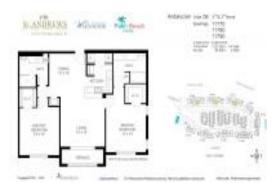

# **Unit Information**

| MLS Number:                                | RX-10969830         |
|--------------------------------------------|---------------------|
| Status:                                    | Active              |
| Size:                                      | 1,223 Sq ft.        |
| Bedrooms:                                  | 2                   |
| Full Bathrooms:                            | 2                   |
| Half Bathrooms:<br>Parking Spaces:<br>View | 0<br>Assigned,Guest |
| Rental Price:                              | \$2,400             |
| List PPSF:                                 | \$2                 |
| Valuated Price:                            | \$375,000           |
| Valuated PPSF:                             | \$307               |