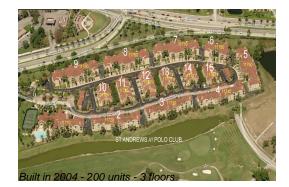

#### **Building Information**

| Number of units:                         | 200 |
|------------------------------------------|-----|
| Number of active listings for rent:      | 12  |
| Number of active listings for sale:      | 5   |
| Building inventory for sale:             | 2%  |
| Number of sales over the last 12 months: | 12  |
| Number of sales over the last 6 months:  | 5   |
| Number of sales over the last 3 months:  | 4   |