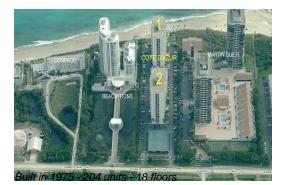

#### **Building Information**

| Number of units:                         | 204 |
|------------------------------------------|-----|
| Number of active listings for rent:      | 9   |
| Number of active listings for sale:      | 20  |
| Building inventory for sale:             | 9%  |
| Number of sales over the last 12 months: | 10  |
| Number of sales over the last 6 months:  | 5   |
| Number of sales over the last 3 months:  | 5   |