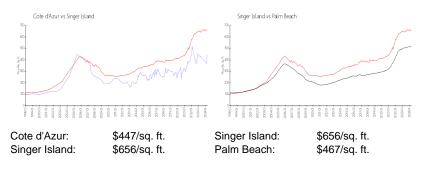

|
| Number of sales over the last 6 months:  | 5   |
| Number of sales over the last 3 months:  | 5   |

## **Building Association Information**

Cote d'Azur Condominiu Association Inc 4200 N. Ocean Drive, Singer Island, Florida 33404 (561) 844-6259 agingerich@cotecondo.com

http://www.cotecondo.com/outside\_home.asp

### **Recent Sales**

| Unit # | Size        | Closing Date | Sale Price | PPSF  |
|--------|-------------|--------------|------------|-------|
| 2-1605 | 1,432 sq ft | Apr 2024     | \$620,000  | \$433 |
| 1-906  | 1,210 sq ft | Apr 2024     | \$800,000  | \$661 |
| 2-1402 | 1,432 sq ft | Apr 2024     | \$680,000  | \$475 |
| 1-901  | 1,432 sq ft | Apr 2024     | \$845,000  | \$590 |
| 1-305  | 1,632 sq ft | Mar 2024     | \$529,000  | \$324 |

### **Market Information**





Cote d'Azur Singer Island 10% 4%





# Avg. Time to Close Over Last 12 Months

| Cote d'Azur   | 78 days |
|---------------|---------|
| Singer Island | 78 days |
| Palm Beach    | 56 days |