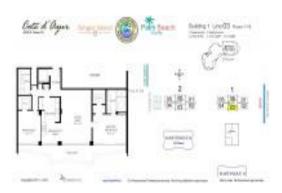

# Unit 1-1203 - Cote d'Azur

1-1203 - 4200 N Ocean dr, Singer Island, FL, Palm Beach 33404

#### **Unit Information**

| MLS Number:<br>Status: | RX-10969857<br>Active |
|------------------------|-----------------------|
| Size:                  | 1,210 Sq ft.          |
| Bedrooms:              | 2                     |
| Full Bathrooms:        | 2                     |
| Half Bathrooms:        | 0                     |
| Parking Spaces:        | Assigned,Guest        |
| View:                  | Ocean                 |
| List Price:            | \$499,900             |
| List PPSF:             | \$413                 |
| Valuated Price:        | \$567,000             |
| Valuated PPSF:         | \$469                 |