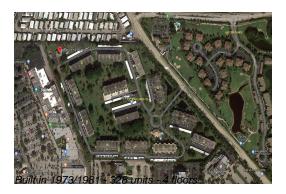

## **Building Information**

Valuated PPSF:

Number of units: 328

Number of active listings for rent: 0

Number of active listings for sale: 16

Building inventory for sale: 4%

Number of sales over the last 12 months: 10

## **Building Association Information**

Ocean Parks Office 300 N. Ocean Blvd (Hwy. A1A) Jupiter, FL 33477-9510 (561) 744-0668 (561) 575-2874 (fax)

https://www.oceanparks.com/