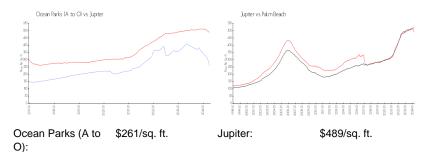

#### **Market Information**

Palm Beach:

\$468/sq. ft.

Inventory for Sale

Jupiter:

Ocean Parks (A to O) 5% Jupiter 3% Palm Beach 3%

#### Avg. Time to Close Over Last 12 Months

\$489/sq. ft.

Ocean Parks (A to O) 73 days Jupiter 66 days

Palm Beach 56 days