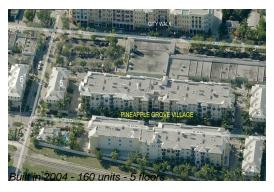

## **Building Information**

Number of units: 160
Number of active listings for rent: 26
Number of active listings for sale: 5
Building inventory for sale: 3%
Number of sales over the last 12 months: 11
Number of sales over the last 6 months: 4
Number of sales over the last 3 months: 3