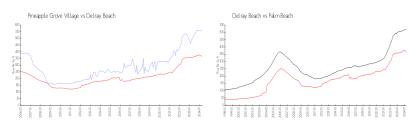

## **Market Information**

Pineapple Grove \$559/sq. ft. Delray Beach: \$362/sq. ft.

Village:

Delray Beach: \$362/sq. ft. Palm Beach: \$467/sq. ft.