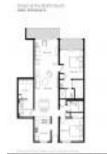

#### **Unit Information**

MLS Number: Status: Size: Bedrooms: Full Bathrooms: Half Bathrooms: Parking Spaces: View: Rental Price: List PPSF: Valuated Price: Valuated PPSF: RX-10969885 Active 1,518 Sq ft. 2 2 0 Assigned,Guest Garden,Lake,Ocean,Pool \$6,500 \$4 \$619,000 \$447