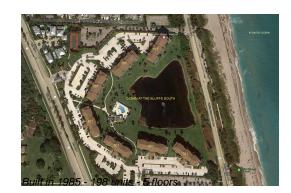

## **Building Information**

| Number of units:                         | 198 |
|------------------------------------------|-----|
| Number of active listings for rent:      | 0   |
| Number of active listings for sale:      | 6   |
| Building inventory for sale:             | 3%  |
| Number of sales over the last 12 months: | 4   |
| Number of sales over the last 6 months:  | 3   |
| Number of sales over the last 3 months:  | 2   |
|                                          |     |

#### **Building Association Information**

Ocean At the Bluffs South Address: 401 S Seas Dr, Jupiter, FL 33477 Phone: +1 561-746-3422

https://www.thebluffsoceansouth.com/