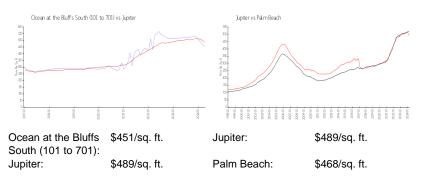

that does not take into account any specific renovation, upgrade, split, merge, or deterioration of the unit.

## **Building Information**

| Number of units:                         | 198 |
|------------------------------------------|-----|
| Number of active listings for rent:      | 0   |
| Number of active listings for sale:      | 6   |
| Building inventory for sale:             | 3%  |
| Number of sales over the last 12 months: | 4   |
| Number of sales over the last 6 months:  | 3   |
| Number of sales over the last 3 months:  | 2   |
|                                          |     |

#### **Building Association Information**

Ocean At the Bluffs South Address: 401 S Seas Dr, Jupiter, FL 33477 Phone: +1 561-746-3422

https://www.thebluffsoceansouth.com/

## **Market Information**



#### **Inventory for Sale**

| Ocean at the Bluffs South (101 to 701) | 3% |
|----------------------------------------|----|
| Jupiter                                | 3% |
| Palm Beach                             | 3% |

### Avg. Time to Close Over Last 12 Months

Ocean at the Bluffs South (101 to 701) 68 days Jupiter 66 days Palm Beach

56 days