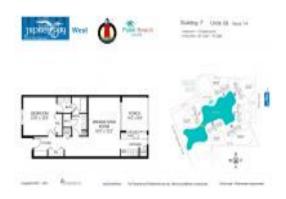

# **Unit F-208 - Jupiter Bay West**

F-208 - 353 S US Hwy 1, Jupiter, FL, Palm Beach 33477

#### **Unit Information**

MLS Number: RX-10969952 Status: Active Size: 821 Sq ft. Bedrooms: Full Bathrooms: Half Bathrooms: Parking Spaces: Open View: Lake Rental Price: \$1,900 List PPSF: \$2 Valuated Price: \$424,000 Valuated PPSF: \$516