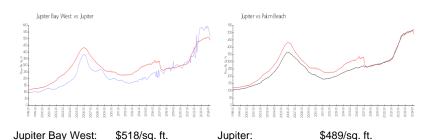

#### **Market Information**

Palm Beach:

\$468/sq. ft.

### Avg. Time to Close Over Last 12 Months

\$489/sq. ft.

Jupiter Bay West57 daysJupiter66 daysPalm Beach56 days