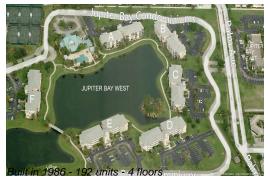

## **Building Information**

Number of units: 192
Number of active listings for rent: 0
Number of active listings for sale: 3
Building inventory for sale: 1%
Number of sales over the last 12 months: 9
Number of sales over the last 6 months: 6
Number of sales over the last 3 months: 2

### **Building Association Information**

Jupiter Bay Condominium Association 275 Palm Ave, Jupiter, FL 33477 (561) 746-5857

http://www.jupiterbaycondoassoc.com/id63.html