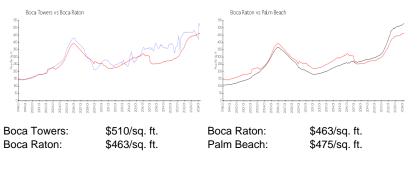

#### **Unit Information**

| MLS Number:<br>Status:<br>Size:<br>Bedrooms:<br>Full Bathrooms:<br>Half Bathrooms:<br>Parking Spaces: | RX-10970020<br>Active<br>1,031 Sq ft.<br>2<br>0 |
|-------------------------------------------------------------------------------------------------------|-------------------------------------------------|
| View:                                                                                                 | Garden,Pool                                     |
| Rental Price:                                                                                         | \$5,000                                         |
| List PPSF:                                                                                            | \$5                                             |
| Valuated Price:                                                                                       | \$476,000                                       |
| Valuated PPSF:                                                                                        | \$462                                           |

The above valuated price is a baseline figure that does not take into account any specific renovation, upgrade, split, merge, or deterioration of the unit.