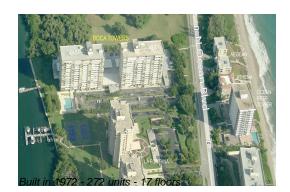

#### **Building Information**

| Number of units:                         | 272 |
|------------------------------------------|-----|
| Number of units.                         | 212 |
| Number of active listings for rent:      | 5   |
| Number of active listings for sale:      | 5   |
| Building inventory for sale:             | 1%  |
| Number of sales over the last 12 months: | 7   |
| Number of sales over the last 6 months:  | 6   |
| Number of sales over the last 3 months:  | 2   |
|                                          |     |

# **Building Association Information**

Boca Towers Condominium Association 2121 N Ocean Blvd, Boca Raton, Florida 33431 561-391-6126

http://www.bocatowerscondo.com/