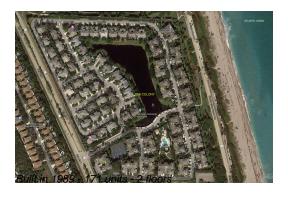

# Unit 406 Mainsail Cir - Sea Colony

406 Mainsail Cir - 101-1909 Mainsail Cir, Jupiter, FL, Palm Beach 33477

### **Building Information**

Number of units: 171
Number of active listings for rent: 0
Number of active listings for sale: 3
Building inventory for sale: 1%
Number of sales over the last 12 months: 5
Number of sales over the last 6 months: 4
Number of sales over the last 3 months: 3