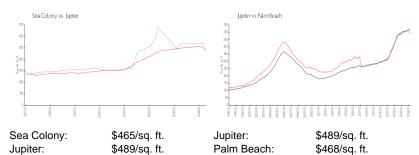

### **Inventory for Sale**

 Sea Colony
 2%

 Jupiter
 3%

 Palm Beach
 3%

## Avg. Time to Close Over Last 12 Months

Sea Colony 65 days
Jupiter 66 days
Palm Beach 56 days