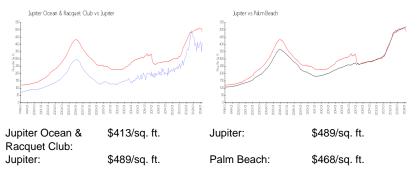

# **Inventory for Sale**

| Jupiter Ocean & Racquet Club | 4% |
|------------------------------|----|
| Jupiter                      | 3% |
| Palm Beach                   | 3% |

## Avg. Time to Close Over Last 12 Months

| Jupiter Ocean & Racquet Club | 63 days |
|------------------------------|---------|
| Jupiter                      | 66 days |
| Palm Beach                   | 56 days |