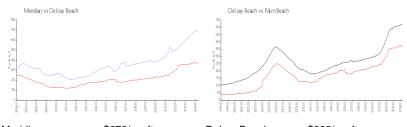

### **Market Information**

Meridian: \$679/sq. ft. Delray Beach: \$362/sq. ft.

Delray Beach: \$362/sq. ft. Palm Beach: \$467/sq. ft.