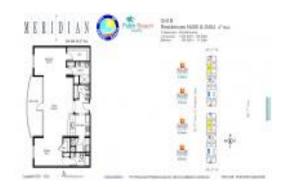

# Unit N-405 - Meridian

N-405 - 335 SE 6 Av, Delray Beach, FL, Palm Beach 33483

#### **Unit Information**

MLS Number: RX-10970121 Status: Active Size: 1,343 Sq ft.

Bedrooms: 2 Full Bathrooms: 2 Half Bathrooms: 1

Parking Spaces: Assigned, Covered, Guest

View:

 Rental Price:
 \$5,750

 List PPSF:
 \$4