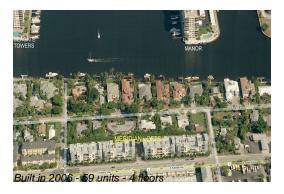

# **Building Information**

Number of units: 59
Number of active listings for rent: 2
Number of active listings for sale: 3
Building inventory for sale: 5%
Number of sales over the last 12 months: 5
Number of sales over the last 6 months: 4
Number of sales over the last 3 months: 2