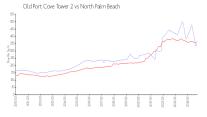

### Unit 617 - Old Port Cove Tower 2

617 - 130-136 Lakeshore Dr, North Palm Beach, FL, Palm Beach 33408

#### **Unit Information**

 MLS Number:
 RX-10970137

 Status:
 Active

 Size:
 1,188 Sq ft.

Bedrooms: 1
Full Bathrooms: 1
Half Bathrooms: 1

Parking Spaces: Assigned, Carport -

Detached, Covered, Guest, Vehicle

Restrictions

View: Intracoastal, Marina

 List Price:
 \$420,000

 List PPSF:
 \$354

 Valuated Price:
 \$341,000

 Valuated PPSF:
 \$347

The above valuated price is a baseline figure that does not take into account any specific renovation, upgrade, split, merge, or deterioration of the unit.