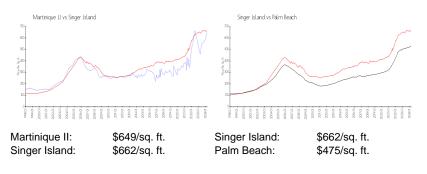

## **Market Information**

| Martinique II | 5% |
|---------------|----|
| Singer Island | 4% |

Built in 1986 - 220 Units - 26 floors NOcea

# Avg. Time to Close Over Last 12 Months

| Martinique II | 44 days |
|---------------|---------|
| Singer Island | 80 days |
| Palm Beach    | 56 days |