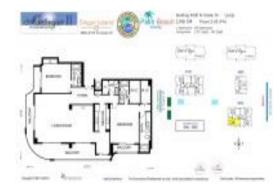

### **Unit Information**

| MLS Number:     | RX-10970235                        |
|-----------------|------------------------------------|
| Status:         | Active                             |
| Size:           | 2,011 Sq ft.                       |
| Bedrooms:       | 2                                  |
| Full Bathrooms: | 3                                  |
| Half Bathrooms: | 1                                  |
| Parking Spaces: | Assigned,Covered,Garage - Attached |
| View:           |                                    |
| List Price:     | \$1,189,000                        |
| List PPSF:      | \$591                              |
| Valuated Price: | \$1,140,000                        |
| Valuated PPSF:  | \$567                              |