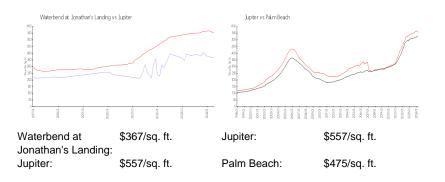

### **Unit Information**

MLS Number: Status: Size: Bedrooms: Full Bathrooms: Half Bathrooms: Parking Spaces: View: List Price: List PPSF: Valuated Price: Valuated PPSF:

RX-10970247 Active 1,818 Sq ft. 2 2 0 Garage - Attached Golf \$725,000 \$399 \$670,000 \$369

# Inventory for Sale

| Waterbend at Jonathan's Landing | 5% |
|---------------------------------|----|
| Jupiter                         | 3% |
| Palm Beach                      | 3% |

# Avg. Time to Close Over Last 12 Months

| Waterbend at Jonathan's Landing | 199 days |
|---------------------------------|----------|
| Jupiter                         | 66 days  |
| Palm Beach                      | 56 days  |