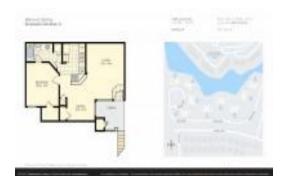

### **Building Information**

Number of units: 236
Number of active listings for rent: 0
Number of active listings for sale: 12
Building inventory for sale: 5%
Number of sales over the last 12 months: 10
Number of sales over the last 6 months: 5
Number of sales over the last 3 months: 1