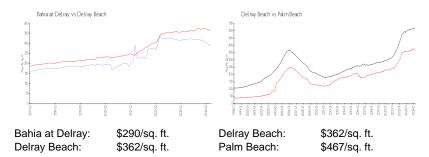

#### **Unit Information**

 MLS Number:
 RX-10970296

 Status:
 Active

 Size:
 623 Sq ft.

 Bedrooms:
 1

 Full Bathrooms:
 1

 Half Bathrooms:
 0

Parking Spaces:

 View:
 Lake

 Rental Price:
 \$1,925

 List PPSF:
 \$3

 Valuated Price:
 \$184,000

 Valuated PPSF:
 \$292

The above valuated price is a baseline figure that does not take into account any specific renovation, upgrade, split, merge, or deterioration of the unit.