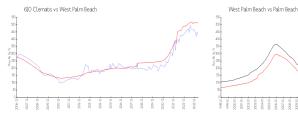

#### **Market Information**

610 Clematis: \$430/sq. ft. West Palm Beach: \$511/sq. ft. West Palm Beach: \$475/sq. ft.