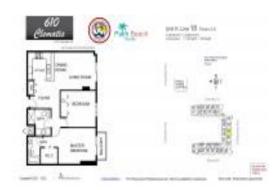

#### **Unit Information**

MLS Number: RX-10970346 Status: Active Size: 1,138 Sq ft.

Bedrooms: 2 Full Bathrooms: 2 Half Bathrooms: 0

Parking Spaces: Assigned, Under Building

 View:
 City

 Rental Price:
 \$2,950